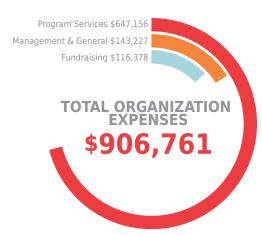

### **2020 FINANCIALS**

\*Data referenced from 990 form\*

This report summarizes and represents the data from Enrollment Forms (484 participants), and results from evaluation tools and assessments conducted by LS Associates [including Youth Post-Program Surveys (272 youth) and Employer Evaluation of Youth (38 employers), totaling 310 survey participants].