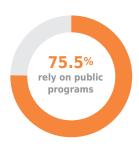

### **2020 FINANCIALS**

\*Data referenced from 990 form\*

This report summarizes and represents the data from Enrollment Forms (484 participants), and results from evaluation tools and assessments conducted by LS Associates [including Youth Post-Program Surveys (272 youth) and Employer Evaluation of Youth (38 employers), totaling 310 survey participants].