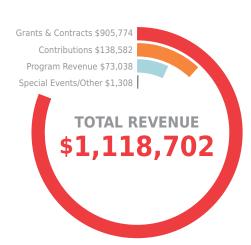

### **2020 FINANCIALS**

\*Data referenced from 990 form\*

This report summarizes and represents the data from Enrollment Forms (484 participants), and results from evaluation tools and assessments conducted by LS Associates [including Youth Post-Program Surveys (272 youth) and Employer Evaluation of Youth (38 employers), totaling 310 survey participants].