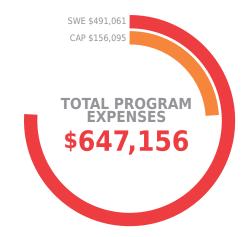

### **2020 FINANCIALS**

\*Data referenced from 990 form\*

This report summarizes and represents the data from Enrollment Forms (484 participants), and results from evaluation tools and assessments conducted by LS Associates [including Youth Post-Program Surveys (272 youth) and Employer Evaluation of Youth (38 employers), totaling 310 survey participants].