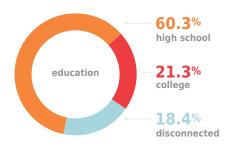

### **2020 FINANCIALS**

\*Data referenced from 990 form\*

This report summarizes and represents the data from Enrollment Forms (484 participants), and results from evaluation tools and assessments conducted by LS Associates [including Youth Post-Program Surveys (272 youth) and Employer Evaluation of Youth (38 employers), totaling 310 survey participants].